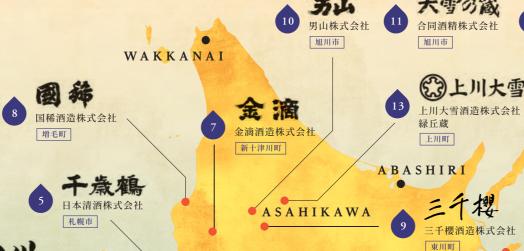

金滴酒造株式会社 樺戸郡新十津川町字中央71-7

OTARU

SAPPORO

田中酒造株式会社

有限会社二世古酒造

III GOHHOU 箱館醸蔵有限会社

小樽市

倶知安町

七飯町

杜氏 山田 耕司

新天地を求めて 酒蔵ごと北海道へ

北の大地が

造る酒

岐阜県で143年の歴史を持つ酒蔵が、北海道屈指の米 どころ・東川町に移転。道産酒米の可能性を生かし、世 界へ発信できる酒造りを目指します。

三千櫻酒造株式会社 東川町西2号北23

梁瀬 一真と蔵人集団

福司酒造株式会社 釧路市住吉2丁目13番地23号

南 修司

米の力を 引き出す酒造り

ます。 小林酒造株式会社 夕張郡栗山町錦3丁目109番地

伊藤 良介

創業明治十五年 日本最北の蔵

『国稀』は江戸末期よりニシン漁の千石場所として栄え た増毛で生まれました。漁場で働くヤン衆のための酒 を造り始めたのが創業の起こり。豊かな自然と山海の 産物に恵まれた地が育んだ酒です。

国稀酒造株式会社 增毛郡增毛町稲葉町1丁目17番地

北村 秀文

ルにおいて数々の金賞受賞に輝いています。

男山株式会社 旭川市永山2条7丁目1番33号

杜氏 梅井 利行 日本の最東端 根室の清酒 清酒『北の勝』は、明治20年9月に根室市で誕生。安定 した気候風土と自然に恵まれた環境のもとで基本に

徹した伝統の技術がこの芳醇でデリケートな味わい

力 碓氷勝三郎商店 根室市常盤町1丁目6番地

を生み出します。